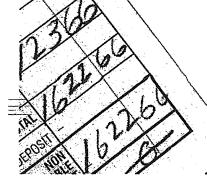

## LIBERTY SAFES OF SAN JOSE

2897 So. Bascom Ave.. • Campell, CA 95008

Phone: 408-559-5004 Fax: 408-879-9328

|                                                  | W W W.11DOI1      | DATE:       | 745                                     | 2402                                                                   |
|--------------------------------------------------|-------------------|-------------|-----------------------------------------|------------------------------------------------------------------------|
| SOLD TO: Fdwant & Lori Rodinguez &               | SHIP TO:          |             |                                         |                                                                        |
| 4691 Ma Circle                                   |                   |             |                                         |                                                                        |
| San Jose CA 95136                                |                   |             |                                         |                                                                        |
|                                                  |                   |             | ·                                       |                                                                        |
| PHONE: (408) 699-6608                            | PHONE: (          | )           |                                         |                                                                        |
| SOLD BY CASH CHECK VISA/MC CHARGE FINANCED COD   | ROA 🔲             | SPECIAL O   | RDER                                    | MATED ARRIVAL DATE:                                                    |
| MODEL LX25 EXTERIOR GOLDE                        | OFFIC             | CE USE      | DESC.                                   | PRICE                                                                  |
| INTERIOR INTERIOR CONFIGURATION FLE              | <u>X</u>          |             | SAFE                                    |                                                                        |
| FIRE PROTECTION: NONE DOUBLEFIRE™ TRIPLEFIRE™ CC | MMERCIAL          |             |                                         |                                                                        |
| SERIAL NUMBER:                                   |                   |             |                                         |                                                                        |
| OPTIONSACCESSORIES:                              |                   |             | *************************************** |                                                                        |
| Liberty Safe - Lincoln                           | X                 | 11          |                                         | 1499-                                                                  |
| C- 1 1 017 6-                                    |                   |             |                                         |                                                                        |
| Serial #217576                                   |                   |             |                                         |                                                                        |
|                                                  |                   |             |                                         |                                                                        |
|                                                  | <del></del>       |             | SUBTOTAL                                |                                                                        |
| 4010                                             |                   |             | SALES TAX                               | 12 3/10                                                                |
| INSTALLATION INSTRUCTIONS (Subject to            |                   |             | INSTALLATION<br>LABOR*                  |                                                                        |
| Installation Description:                        | •                 |             |                                         | 162266                                                                 |
|                                                  |                   |             | DEPOSIT                                 |                                                                        |
|                                                  |                   |             | NON<br>REFUNDABLE<br>DEPOSIT            | 162260                                                                 |
| Total Steps                                      | Door Seal Adjust  | ed          | BALANCE DUE                             |                                                                        |
| Difficult Floor Structure                        | Safe Leveled      | <b>.</b>    |                                         |                                                                        |
| DrivewayFloor Level                              | Anchored to Con   | 11 -        |                                         | ER SIGNATURE                                                           |
| Histallation Date Estimated Time                 | Lag Bolt to Sub F | *           | Subject to installation                 | n policy.                                                              |
| Accepted By                                      | Date              | <b> </b> 1. |                                         | A service charge of<br>% annual percentage<br>n all past due accounts. |