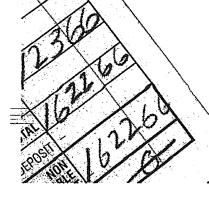

# LIBERTY SAFES OF SAN JOSE

2897 So. Bascom Ave.. • Campell, CA 95008

Phone: 408-559-5004 Fax: 408-879-9328 www.libertysafenorcal.com

|                |                                                                               | ** ** **. | DATE:                                 | FV16                                            | 240                                     | 12   |                 |
|----------------|-------------------------------------------------------------------------------|-----------|---------------------------------------|-------------------------------------------------|-----------------------------------------|------|-----------------|
|                | SOLD TO: Fdwant & Lori Rodinguez SHIF                                         | P TO:     |                                       | 7 7 7                                           |                                         |      |                 |
|                | 4691 ma Circle                                                                |           |                                       |                                                 |                                         |      |                 |
|                | San Jose CA 95136                                                             |           | ·····                                 |                                                 |                                         |      |                 |
|                |                                                                               |           |                                       |                                                 |                                         |      |                 |
|                | PHONE: (408) 699-6608 PHO                                                     | NE:       | ( )                                   | ·                                               | *************************************** |      |                 |
| ) (<br>        |                                                                               | ROA       | SPECIAL                               | ORDER ESTIN                                     | MATED ARRIVAL D                         | ATE: |                 |
|                | MODEL LX25 EXTERIOR GUEST                                                     |           | OFFICE USE                            | DESC.                                           | PRIC                                    | E    |                 |
|                | INTERIOR INTERIOR CONFIGURATION FLEX                                          |           |                                       | SAFE                                            |                                         |      |                 |
| . •            | FIRE PROTECTION: NONE DOUBLEFIRE™ TRIPLEFIRE™ COMME                           | RCIAL     |                                       |                                                 |                                         |      |                 |
|                | SERIAL NUMBER:                                                                |           | ·                                     |                                                 |                                         |      |                 |
|                | OPTIONSACCESSORIES:                                                           |           | . (2) (6) (1)                         |                                                 |                                         |      |                 |
|                | Liberty Safe - Lincoln                                                        | _/        | 891                                   | ,,,,,,,,,,,,,,,,,,,,,,,,,,,,,,,,,,,,,,,         | 1499                                    |      | 100 <b>0</b> 04 |
|                | C . 1 11 017 6-                                                               |           |                                       |                                                 |                                         |      |                 |
|                | Serial #217576                                                                |           |                                       |                                                 |                                         |      |                 |
|                |                                                                               |           | <u> </u>                              |                                                 |                                         |      |                 |
|                |                                                                               |           | · · · · · · · · · · · · · · · · · · · | SUBTOTAL                                        |                                         |      |                 |
|                | 410-11-11-11-11-11-11-11-11-11-11-11-11-1                                     |           |                                       | SALES TAX                                       | 123                                     |      |                 |
|                | INSTALLATION INSTRUCTIONS (Subject to Install Customer Pick-up Serial Number: |           | licy)                                 | INSTALLATION<br>LABOR*                          |                                         |      |                 |
|                | Installation Description:                                                     |           |                                       | TOTAL                                           | 1622                                    | 66   |                 |
|                |                                                                               |           |                                       | DEPOSIT                                         |                                         |      |                 |
|                |                                                                               | ·         |                                       | NON<br>Refundable<br>Deposit                    | 1622                                    | -64  |                 |
|                | Total Steps Dor                                                               | or Seal   | Adjusted                              | BALANCE DUE                                     |                                         |      |                 |
|                | Difficult Floor Structure Saf                                                 | e Level   | il il                                 |                                                 |                                         |      |                 |
|                |                                                                               |           | to Concrete Sub Floor                 | X<br>CUSTOME                                    | ER SIGNATURE                            |      | <del>-</del>    |
|                | installation Date Estimated Time                                              | ) 31UG-[  |                                       | *Subject to installation<br>TERMS: Net 10 days. | 1 policy.                               | f    | ROWER.          |
| A TOTAL STATES | Accepted By                                                                   |           | Date                                  | 1.75% per month (21% rate) will be charned o    | % annual percentag                      | e    | -               |