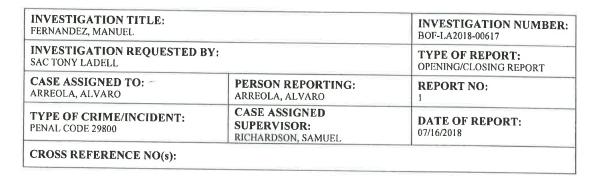

### **Investigation Report**

#### SUMMARY:

Manuel FERNANDEZ is prohibited from owning, possessing firearms, or ammunition due to multiple felony convictions out of Los Angeles County Superior Court for case # MA03123001. Due to this Manuel FERNANDEZ is prohibited from owning or possessing any firearms, including magazines, speedloaders, and ammunition. On 06/21/18, BOF Agents served a search warrant at Manuel FERNANDEZ'S residence located at 34710 Caprock Rd., Santa Clarita, CA with the assistance of the Los Angeles Sheriff's Department (LASD) and Department of Homeland Security (HIS). We recovered 23 pistols, 2 shotguns, 25 rifles, 3 short barrel rifles, 13 assault weapons, approximately 25,00 rounds of ammunition, approximately 131 standard capacity magazines, 214 high capacity magazines, and 5 speedloaders.

#### **DETAILS OF THE INVESTIGATION:**

The California Department of Justice (CA/DOJ), Bureau of Firearms (BOF), Armed Prohibited Persons System (APPS) has identified Manuel FERNANDEZ as an armed prohibited person. The APPS database shows Manuel FERNANDEZ is prohibited from owning or possessing firearms and ammunition due to multiple felony convictions out of Los Angeles County Superior Court on 09/10/2008, for case # MA03123001. Manuel FERNANDEZ is prohibited indefinitely. Automated Firearms System (AFS) records showed Manuel FERNANDEZ purchased the following firearms prior to becoming prohibited.

On 06/05/18, I Special Agent (SA) Alvaro Arreola, assigned to the Los Angeles Regional Office (LARO) was assigned the APPS referral for Manuel FERNANDEZ. I utilized the AFS database to determine if any of the APPS firearms were transferred out of Manuel FERNANDEZ' name. There was no record in AFS indicating Manuel FERNANDEZ transferring any of the APPS firearms. I also utilized the Dealer Report Of Sales (DROS) database using Manuel FERNANDEZ' Driver License number and did not find any pending transactions.

INVESTIGATION NO: BOF-LA2018-00617

Page No: 2 of 14

Additionally CA DOJ received information from Alcohol, Tobacco, and Firearms (ATF), indicating they received an anonymous tip on 05/30/18, indicating that the subject living at 34710 Caprock Rd., Santa Clarita, CA was in possession of illegal firearms and has vast collection of guns.

On 06/10/18, I received notification from Deputy Waldron of the LASD informing me that they received information from an informant naming Manuel FERNANDEZ as having a vast amount of firearms and living at 34710 Caprock Rd., Santa Clarita, CA.

On 06/14/18, I joined LASD as they conducted their search warrant at the aforementioned address. Portions of the residence were cluttered immensely. Manuel FERNANDEZ was found in the master bedroom upstairs. There were over 500 firearms recovered from Manuel FERNANDEZ' residence. Manuel FERNANDEZ was Mirandized by LASD. When Manuel FERNANDEZ was question about the firearms, he stated he has no firearms at the residence. He also stated he does not live at the residence. He stated he is so sick he cannot hold a gun up. As for the guns in the residence, he stated they belonged to his son. He stated he originally got rid of all his APPS firearms. Then he stated he was not told he was not allowed to have firearms.

Patricia FERNANDEZ stated all of the firearms in the residence belonged to her husband, Manuel FERNANDEZ. She stated only Manuel, her daughter and herself, live there at the residence. As to her other sons they do not live at the residence. I asked about the outstanding APPS firearms. She stated she remembers her husband calling her during his court proceedings instructing her to take some firearms to his partner Carey MOISAN.

I was informed LASD later served a search warrant at the residence of MOISAN where many of the APPS firearms were recovered as well. There is still 22 outstanding APPS firearms associated with Manuel FERNANDEZ (LASD DR#918-08732-2646-151). Manuel FERNANDEZ was arrested and booked under booking number 5340090.

On 06/19/18, I was informed by Detective Roth of the LASD, that they received additional information from their confidential informant that FERNANDEZ possibly buried firearms on the property lot. The informant stated the back portion of the 2.6 acre lot has possible firearms buried.

On 06/20/18, Detective ROTH did a fly over of the property, where it appears some digging and large pieces of wood or other material covering a large area that appears to be dug out.

On 06/21/18, I authored a search warrant. The search warrant is out of the Los Angeles County Superior Court – Central East LA signed by the Honorable Judge SMITH.

At approximately 1145 hours, CA/DOJ, BOF, Special Agent Supervisor (SA) Sam Richardson, Special Agents (SA) Aristeed Powell, Chris Coseglia, Victoria Torrez, Eric Higa, Wen Smith, Cesar

INVESTIGATION NO: BOF-LA2018-00617

Page No: 3 of 14

Mata, Shawn Gavin, LASD Detective Roth, LASD personnel, and I (SA Alvaro Arreola) arrived at Manuel FERNANDEZ' residence located at 34710 Caprock Rd., Santa Clarita, CA. We were all wearing department issued uniforms that clearly identified us as police.

Patricia FERNANDEZ was at the residence with her daughter. I asked as to the whereabouts of Manuel FERNANDEZ. I was informed that they have not seen Manuel Fernandez since he was arrested on 06/14/18. They are under the impression he may be with his mother, his partner MOISAN picked him up from jail and is not letting them see him. I informed them that there are still 22 outstanding APPS firearms in Manuel FERNANDEZ' name and we have a search warrant to search the property. They stated they understood.

We proceeded to search the residence including the garage for any additional firearms. SA Parra utilized his Firearm-Detection canine inside the residence to locate any hidden firearms. U.S. Department of Homeland Security (DHS) Special Agents (SA) Ernesto Rancel and Mark Reeves arrived at the residence. They brought ground penetrating radar equipment to help search for items that may have been buried under ground.

SA Parra's canine discovered 14 firearms hidden in the attic space in the master bedroom closet. In addition BOF Agents with assistance from LASD personnel recovered 52 additional firearms, approximately 25,000 rounds of ammunition, approximately 131 miscellaneous standard capacity magazines, 7 speedloaders, and approximately 214 miscellaneous large capacity magazines. The items were recovered through out the garage and office area near the garage. In total there were 66 firearms; 23 pistols, 2 shotguns, 25 rifles, 3 short barrel rifles, 13 assault weapons.

There were no additional items recovered from the property. The back area of the property was search using the ground penetrating radar. Some abnormalities were noted, but upon excavation no items were recovered.

I asked Patricia FERNANDEZ if she is aware of any items buried on the property. She stated not that she is aware of. When questioned about the digging area she mentioned in the past her husband attempted to dig a well for water, but she has no idea if firearms were buried. She again stated the firearms at the residence belonged to her husband. She also stated her husband is no longer welcome at the residence.

Manuel FERNANDEZ still has 19 outstanding APPS firearms associated to his name. FERNANDEZ will remain in APPS.

A copy of this report shall be forwarded to the Los Angeles County District Attorney's Office for consideration in filing additional criminal charges against Manuel FERNANDEZ.